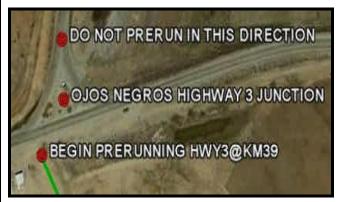

BEGIN PRERUNNING IN OJOS NEGROS AT THE HWY3@KM39 JUNCTION.

END PRERUNNING WEST OF OJOS NEGROS AND EXIT THE RACE COURSE ACROSS OPEN FIELD TO HWY3@KM36.

DO NOT ATTEMPT TO PRERUN <u>ANYWHERE</u> BETWEEN ENSENADA AND OJOS NEGROS.