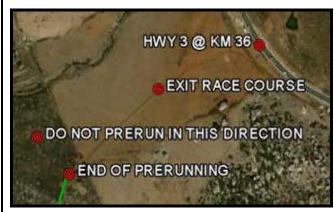

BEGIN PRERUNNING IN OJOS NEGROS AT THE HWY3@KM39 JUNCTION.

END PRERUNNING WEST OF OJOS NEGROS AND EXIT THE RACE COURSE ACROSS OPEN FIELD TO HWY3@KM36.

DO NOT ATTEMPT TO PRERUN <u>ANYWHERE</u> BETWEEN ENSENADA AND OJOS NEGROS.

FOLLOW EXIT MARKINGS AT THE END OF PRERUN AREA TO SAFELY EXIT THE COURSE ACROSS OPEN FIELD TO HWY3@KM36.

ALL RACE TEAMS ARE STRONGLY ADVISED TO <u>PRERUN AND RACE</u> USING THE OFFICIAL COURSE GPS FILE.